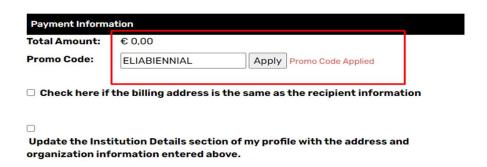

#### **STEP 5 - Checkout**

The fields will be auto populated as you have already signed in. Fill in the promo code ELIABIENNIAL to receive a 100% discount, under the Payment Information section. Once you apply the code the Total Amount will become 0,00: