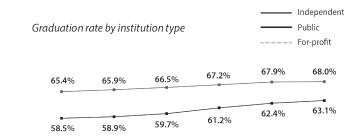

## **Independents Lead in Graduation Rates**

enrollment or the actual year of graduation Source: USA Facts. (2022). College graduation rate at four-year institutions, within six years of start.