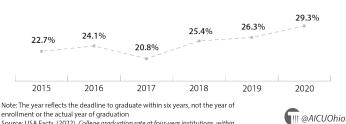

## Students Want to Attend AICUO Institutions

Applications grew by 33 percent over a decade

Average number of applications to AICUO member institutions

Note: Open admission institutions have been excluded from the dataset Source: Integrated Postsecondary Education Data System