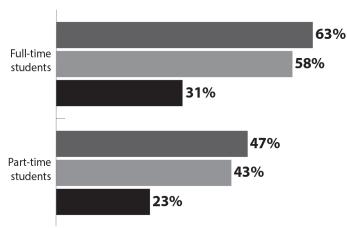

## More Employers Think College is Worthwhile

Employer responses on whether a college degree is worthwhile

Source: American Association for Colleges and Universities. (2021). "How College Contributes to Workforce Success"