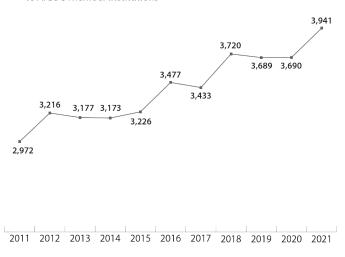

## Students Want to Attend AICUO Institutions

Applications grew by 33 percent over a decade

Average number of applications to AICUO member institutions

Note: Open admission institutions have been excluded from the dataset Source: Integrated Postsecondary Education Data System