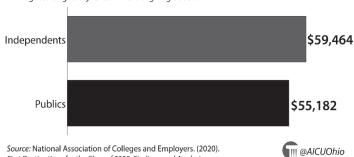

#### Students Of Diverse Backgrounds Do Better At Independent Colleges

@AICUOhio

\$5,200 \$3,500 \$1,400

**Independents Provide Most Grant Aid** 

\$20,800

Public 4-year Independents For-profit 4-year

Source: Institute of Education Sciences. (July 2023). 2019–20 National Postsecondary Student Aid Study (NPSAS:20).

Public 2-year

Average institutional grant aid

provided per student in 2019-2020

( @AICUOhio