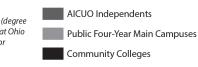

#### More Students Complete Their Degrees at Independents

Average eight-year undergraduate award (degree and certificate) completion rates enrolled at Ohio institutions by enrollment status and sector

@AICUOhio

Source: IPEDS Outcome Measures. (2021).