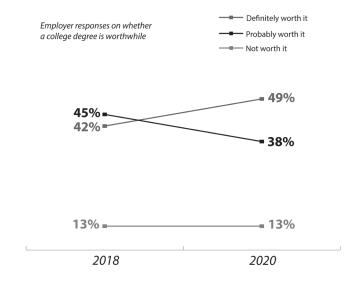

#### More Employers Think College is Worthwhile

Percentage who think college is "definitely worth it" increased from 2018

Source: American Association for Colleges and Universities. (2021). How College Contributes to Workforce Success.