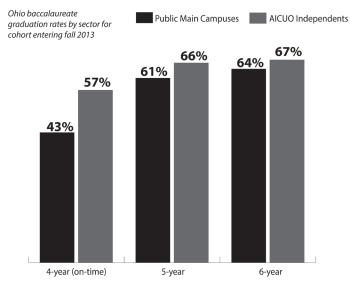

#### Ohio Independent Colleges: Still the Efficient Path to Graduation

Independents save money through graduating more students on-time

Note: Includes first-time, full-time students only. Source: Integrated Postsecondary Education Data System Graduation Rate Data. (2019).