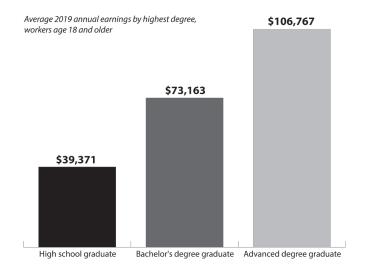

#### **Higher Education Pays Off with Increased Earnings**

Annual earnings of bachelor's degree holders nearly double that of high school graduates

Source: J.P. Morgan Asset Management. (2Q 2021). Guide to the Markets.