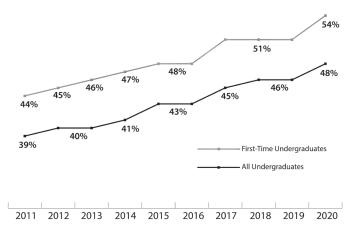

#### Independents Cover More Than Half of Tuition On Average

Student-focused institutional aid reaches record high

Average percent of tuition covered by institutional grants and scholarships at independent colleges

Note: Institutional aid supplemented by federal COVID-19 assistance not included Source: National Association of College & University Business Officers, (May 2021), 2020 NACUBO Tuition Discounting Study