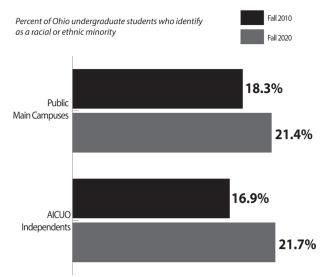

#### Minority Enrollment at Ohio Independents Increases Over a Decade

Growth in percent of racial and ethnic minority students outpaces four-year publics

Note: International students, students who did not disclose a racial or ethnic identity, and HBCUs are excluded. Source: Integrated Postsecondary Education Data System Fall Enrollment Data. (2010, 2019).