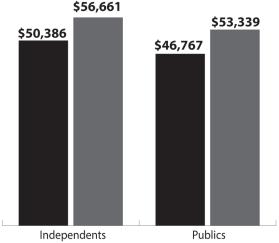

#### **Independent Graduates Have Higher Starting Salaries**

Independent graduates earned six percent more on average than their public counterparts

Average starting salary for Bachelor's degree graduates

Source: National Association of Colleges and Employers. (2019). First Destinations for the College Class of 2019: Findings and Analysis.