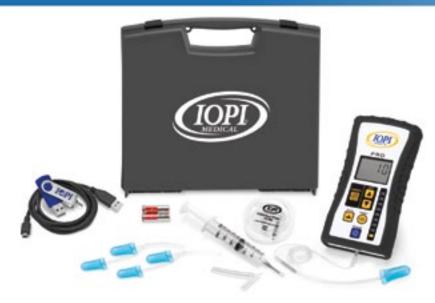

#### **IOPI® PRO - Deluxe Kit**

INCLUDES: 1 IOPI Pro 1 Pro Carrying Case 5 Tongue Bulbs 1 Connecting Tube 1 Accuracy Check Kit 1 Set of AA batteries 1 User Manual Patient Progress Datasheets (15 page pad) Tongue Bulb Positioning Sheet 2-year warranty

PLUS: 1 IOPI Report Generator (NEW!)

1 Additional Connecting Tube