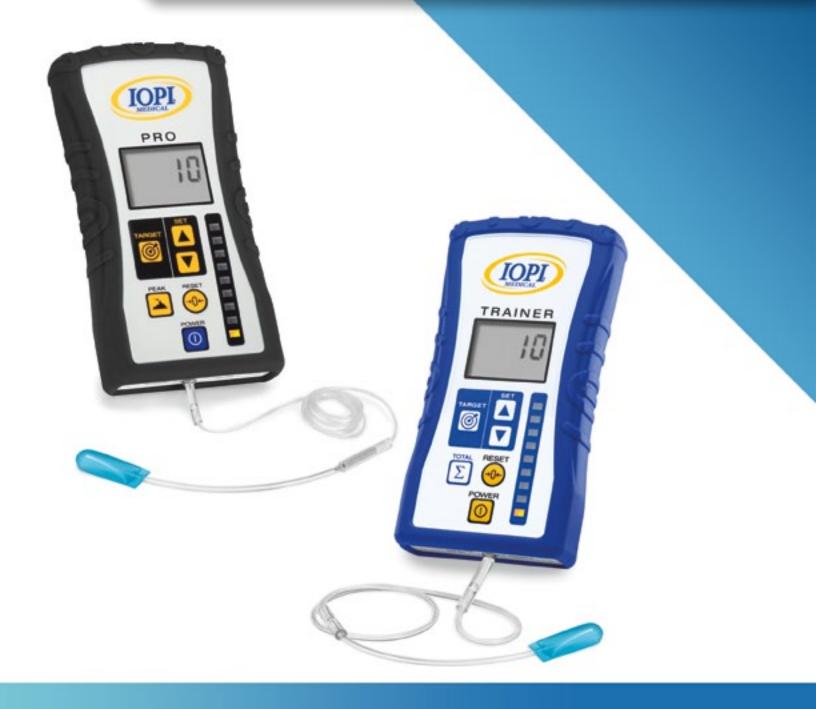

### **IOPI<sup>®</sup> Series 3 Family**

#### Pro Kit

The IOPI Pro (Model 3.1) enables medical professionals to objectively measure and evaluate tongue and lip strength and endurance in patients with oral motor disorders, including dysphagia and dysarthria.

#### Trainer Kit(s)

The IOPI Trainer (Model 3.2) provides biofeedback to patients for oral motor exercise of the tongue and lips in either a home or clinic setting.

www.IOPImedical.com

info@IOPImedical.com