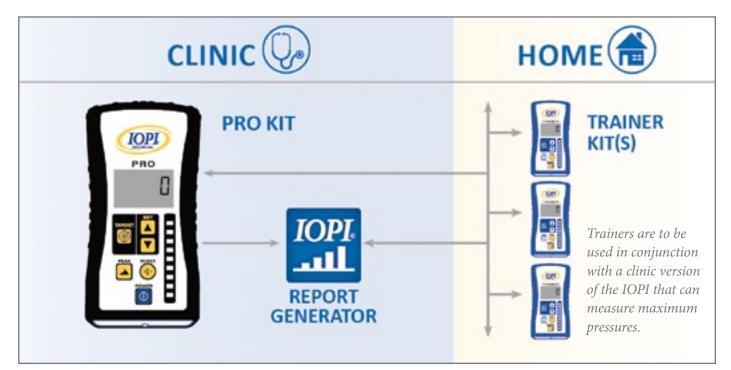

### **IOPI<sup>®</sup> Series 3 Family**

#### Pro Kit

The IOPI Pro (Model 3.1) enables medical professionals to objectively measure and evaluate tongue and lip strength and endurance in patients with oral motor disorders, including dysphagia and dysarthria.

#### **Report Generator**

Produces patient reports from data collected on the IOPI Pro (Model 3.1) and IOPI Trainer (Model 3.2).

#### Trainer Kit(s)

The IOPI Trainer (Model 3.2) provides biofeedback to patients for oral motor exercise of the tongue and lips in either a home or clinic setting.

www.IOPImedical.com

info@IOPImedical.com