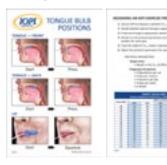

ner Bulbs
- 1 Set of AA batteries
- 1 Patient Manual
- 1 Medical Professional User Manual
- Trainer Patient Instructions (15 page pad) 2-year warranty

Improve Outcomes | Motivate Patients | Justify Therapy





### **IOPI® ACCESSORIES**

### IOPI<sup>®</sup> SUPPORTIVE MATERIALS

Tongue Bulbs (Pro & Series 2 Devices) Box of 10



**Trainer Bulbs** (*Trainer Device*) Box of 5



#### Connecting Tube (Pro & Series 2 Devices)



## **IOPI® SOFTWARE**

#### **IOPI® Report Generator**

INCLUDES: 1 IOPI Report Generator Software (PC-based) 1 USB Drive 1 Mini-USB to USB Cable



#### **Rubber Face Model**

Useful for demonstrating bulb placement Fits in Pro Carrying Case pouch Dimensions: 8" x 6" x 3/8"



#### Patient Progress Datasheets (15 page pad)



#### **Tongue Bulb Positioning sheet**



#### Trainer Patient Instructions (15 page pad)



### **IOPI<sup>®</sup> Series 3 Family**



#### Pro Kit

The IOPI Pro (Model 3.1) enables medical professionals to objectively measure and evaluate tongue and lip strength and endurance in patients with oral motor disorders, including dysphagia and dysarthria.

#### **Report Generator**

Produces patient reports from data collected on the IOPI Pro (Model 3.1) and IOPI Trainer (Model 3.2).

#### Trainer Kit(s)

The IOPI Trainer (Model 3.2) provides biofeedback to patients for oral motor exercise of the tongue and lips in either a home or clinic setting.



www.IOPImedical.com

info@IOPImedical.com