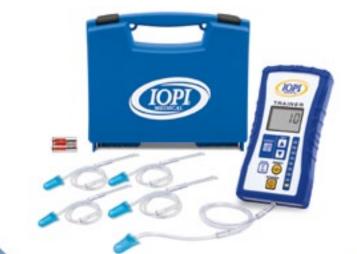

- INCLUDES:
- 1 IOPI Trainer
- 1 Trainer Carrying Case
- 5 Trainer Bulbs
- 1 Set of AA batteries
- 1 Patient Manual
- 1 Medical Professional User Manual
- Trainer Patient Instructions (15 page pad) 2-year warranty