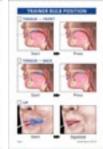

#### **Rubber Face Model**

Useful for demonstrating bulb placement Fits in Pro Carrying Case pouch Dimensions: 8" x 6" x 3/8"