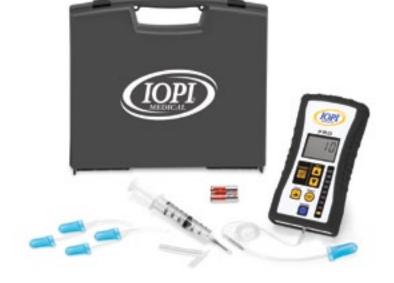

#### **IOPI® PRO - Standard Kit**

INCLUDES: 1 IOPI Pro 1 Pro Carrying Case 5 Tongue Bulbs 1 Connecting Tube 1 Accuracy Check Kit 1 Set of AA batteries 1 User Manual Patient Progress Datasheets (*15 page pad*) Tongue Bulb Positioning Sheet 2-year warranty