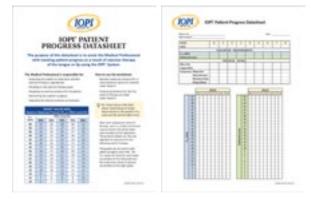

Trainer
- 1 Trainer Carrying Case
- 5 Trainer Bulbs
- 1 Set of AA batteries
- 1 Patient Manual
- 1 Medical Professional User Manual
- Trainer Patient Instructions (15 page pad) 2-year warranty

Improve Outcomes | Motivate Patients | Justify Therapy





### **IOPI® ACCESSORIES**

### IOPI<sup>®</sup> SUPPORTIVE MATERIALS

Tongue Bulbs (Pro & Series 2 Devices) Box of 10



**Trainer Bulbs** (*Trainer Device*) Box of 5



#### Connecting Tube (Pro & Series 2 Devices)



## **IOPI® SOFTWARE**

#### **IOPI® Report Generator**

INCLUDES: 1 IOPI Report Generator Software (PC-based) 1 USB Drive 1 Mini-USB to USB Cable



#### **Rubber Face Model**

Useful for demonstrating bulb placement Fits in Pro Carrying Case pouch Dimensions: 8" x 6" x 3/8"



#### Patient Progress Datasheets (15 page pad)



#### **Tongue Bulb Positioning sheet**



#### Trainer Patient Instructions (15 page pad)



### **IOPI<sup>®</sup> Series 3 Family**



#### Pro Kit

The IOPI Pro (Model 3.1) enables medical professionals to objectively measure and evaluate tongue and lip strength and endurance in patients with oral motor disorders, including dysphagia and dysarthria.

#### **Report Generator**

Produces patient reports from data collected on the IOPI Pro (Model 3.1) and IOPI Trainer (Model 3.2).

#### Trainer Kit(s)

The IOPI Trainer (Model 3.2) provides biofeedback to patients for oral motor exercise of the tongue and lips in either a home or clinic setting.



www.IOPImedical.com

info@IOPImedical.com