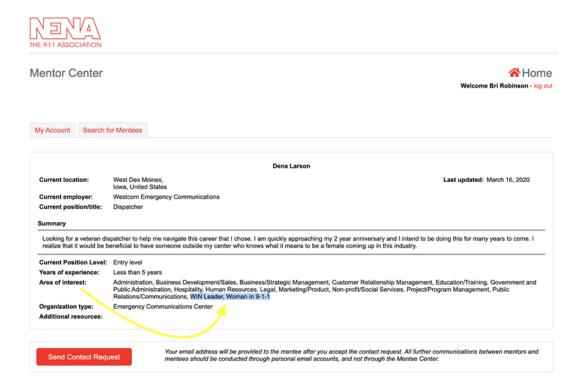

**Mentees** can create their profiles and indicate that they are looking for a **WIN leader** and/or **Woman in 9-1-1** mentor by searching for such qualifiers in the "Area of Interest" list, or by entering the terms in the keyword search and searching the database of matching mentors.